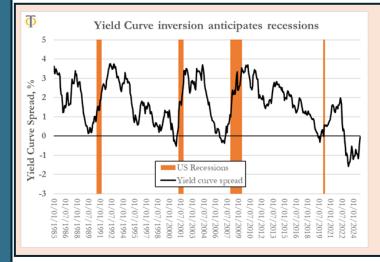

#### Key Highlights

- Normalisation of an "inverted" yield curve.
- US housing market on fragile ground.
- Trump Administration Policies.
- Risk of 2008/2009 type recession led by global slowdown.
- Trade wars.

#### Impact on asset markets

- $\rightarrow$  Expect a risk-off environment in 2025.
- $\rightarrow$  Rotation out of risky assets into safe assets.
- $\rightarrow$  Stock markets are not discounting possibility of a recession in 2025.
- ➔ Implications for Risk Management scenarios.